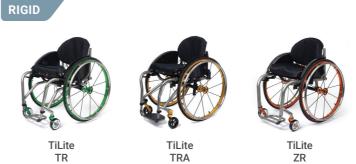

## Lifting & Transfer

Improvina lives

**S** 02 6297 6672



# 242 **Canberra & NSW** South Coast Supplemen





# Power Wheelchairs Paediatric & Adult

**POWER CHAIRS** 







Permobil Explorer Mini

Permobil Koala



F5VS



Permob M3

Permobil

M300HD





Permobil X850

## Manual Wheelchairs Paediatric & Adult











act@astris-pme.com.au



Permobil M300 PS Jnr







Permobil K300 PS Jnr



Permobil F3



Permobil K450mx



Permobi F5

See page 11 of our main brochure for the rest of our PWC range





TiLite ZRA



Til ite Pilot



TiLite Aero X



#### HOMECARE





lcare IC333



Icare

COMPANION



Icare Companion Bed

Caremed Alrick

EN9 & EN7 Endless

FLOORLINE



lcare IC111

Eurocare



2300 Bariatric Series



Caremed Alrick

Casero

Vogue, Mode, Plus, Duo



Caremed Alrick 5000 Series Folding



7001

Caremed Alrick 2400 Bariatric Tilt







Caremed Alrick Mental Health Series



Caremed Alrick Nino Series Children

## **Bed Accessories**

#### BED ACCESSORIES





Caremed Alrick CLP400 Support Rail

Caremed Alrick 400HR Deluxe Bed Safety Rail

360HR Horizontal Bed Rail

#### **C