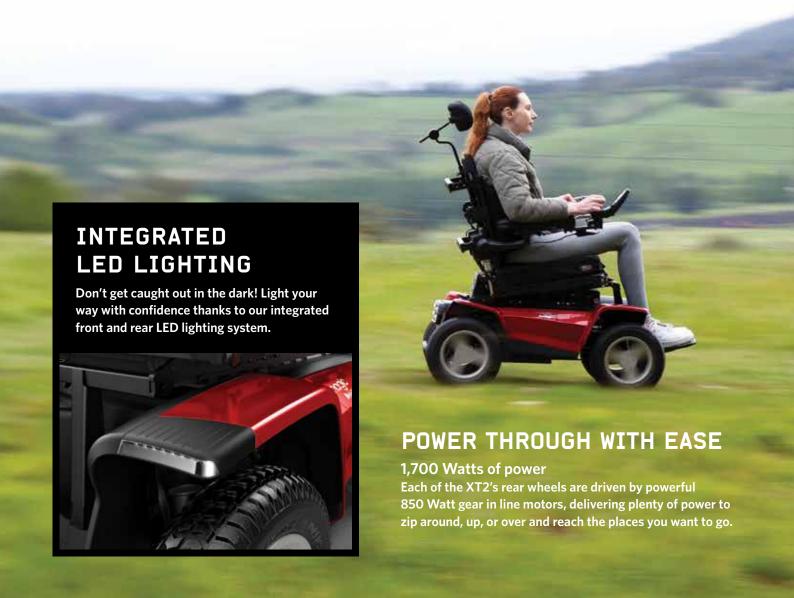

# LIFE'S A Journey

The XT2 is designed to journey far and wide outdoors, to let you see and do more than ever before. Confident in the stability of a long wheelbase rear wheel drive with fully independent front and rear suspension. Powered by massive motors and long-range batteries. Manoeuvring with the ease and precision of servo-powered, joystick-controlled steering. Enabled by personalised seating options and equipped with features and accessories designed for your outdoor journey.

Feel free to journey further. It's your journey, so do it your way.





# **JOURNEY IN COMFORT & STYLE**

Equip your chair for the journey ahead. Choose from a wide range of options to meet all your needs for comfort, support and personal style.

# **OPTIONS FOR YOUR EXTENDED JOURNEY**

Equip your chair with all you need for a day-long journey! Choose accessories such as cup holders, storage boxes, luggage racks, accessory bags, phone mounts and chargers for convenience. And select the power seating options and features you need to be comfortable all day.



#### REHAB OR MPS SEATING

Choose from our rehab or MPS seating and backrests, and a wide range of other options including fold-forward or removable backrests for ease of transport, swing away joystick mounts and a wide range of headrests. All core seating options are standard across the Magic Mobility