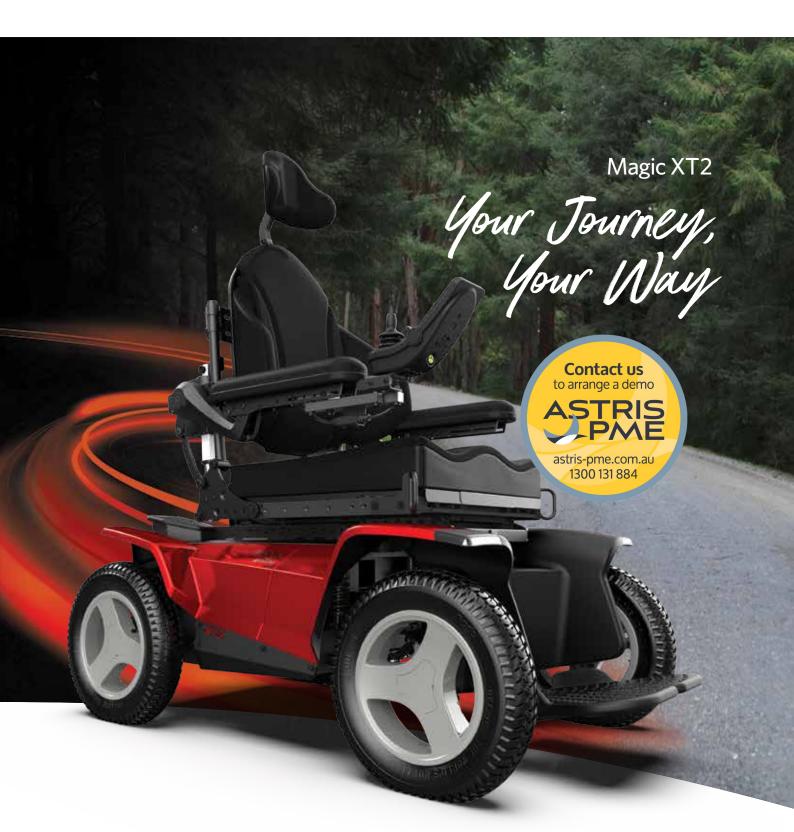

# LIFE'S A Journey

The XT2 is designed to journey far and wide outdoors, to let you see and do more than ever before. Confident in the stability of a long wheelbase rear wheel drive with fully independent front and rear suspension. Powered by massive motors and long-range batteries. Manoeuvring with the ease and precision of servo-powered, joystick-controlled steering. Enabled by personalised seating options and equipped with features and accessories designed for your outdoor journey.

Feel free to journey further. It's your journey, so do it your way.