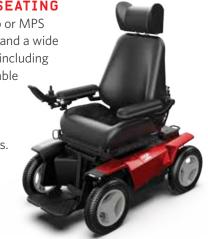

#### REHAB OR MPS SEATING

Choose from our rehab or MPS seating and backrests, and a wide range of other options including fold-forward or removable backrests for ease of transport, swing away joystick mounts and a wide range of headrests. All core seating options are standard across the Magic Mobility portfolio.