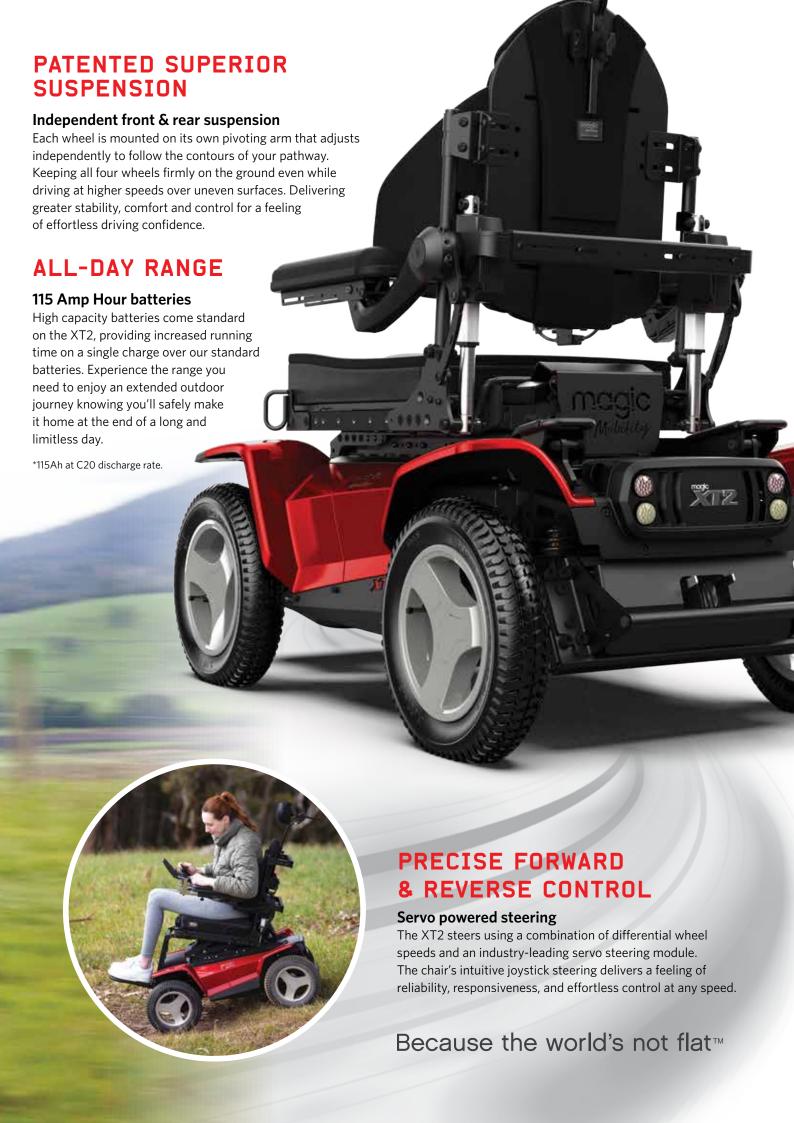

# LIFE'S A Journey

The XT2 is designed to journey far and wide outdoors, to let you see and do more than ever before. Confident in the stability of a long wheelbase rear wheel drive with fully independent front and rear suspension. Powered by massive motors and long-range batteries. Manoeuvring with the ease and precision of servo-powered, joystick-controlled steering. Enabled by personalised seating options and equipped with features and accessories designed for your outdoor journey.

Feel free to journey further. It's your journey, so do it your way.