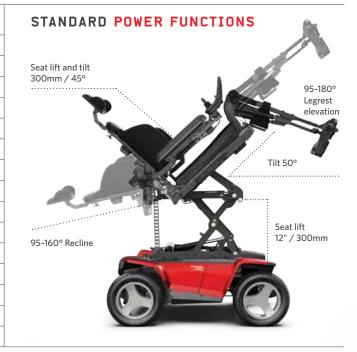

# **OPTIONS FOR YOUR EXTENDED JOURNEY**

Equip your chair with all you need for a day-long journey! Choose accessories such as cup holders, storage boxes, luggage racks, accessory bags, phone mounts and chargers for convenience. And select the power seating options and features you need to be comfortable all day.