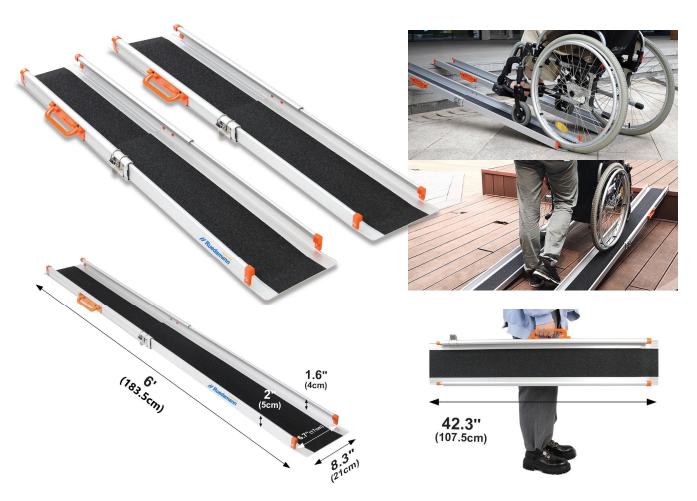

## **Key Features:**

- · Anti-slip Surface: Lightweight, portable, and waterresistant aluminium with a high-traction grip.
- Adjustable Length: Easily adjustable with stainless steel locks.
- Versatile Use: Suitable for steps, stairs, curbs, and doorways. Non-slip rubber pads ensure safety.
- Specifications: Sold in pairs. Fits wheel widths under 145 mm (5.7") and ground clearance over 5 cm (2").
- · Load Capacity 300 kg.

## Codes:

- MR207N-6: 6' (183 cm) length, 8.3" (21 cm) outer width, 6.7" (17 cm) use width. Suitable for steps from 7.2"-18" (18-45 cm). Recommended height: 12" (30 cm).
- MR207N-7: 7' (214 cm) length, 8.3" (21 cm) outer width, 6.7" (17 cm) use width. Suitable for steps from 8.4"-21" (21-52.5 cm). Recommended height: 13.8" (35 cm).
- MR207N-8: 8' (244 cm) length, 8.3" (21 cm) outer width, 6.7" (17 cm) use width. Suitable for steps from 9.6"-24" (24-60 cm). Recommended height: 16" (40 cm).