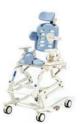

## BATH CHAIRS

Rifton Wave

Rifton Wave On Bath Stand

Rifton Wave On Shower Stand

Nuprodx Slider System (with Leckey Advance Bath Chair)