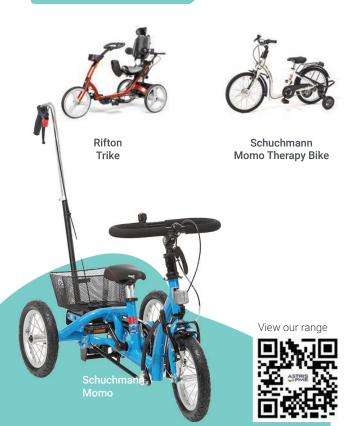

#### **ADAPTIVE TRIKES & BIKES**

Schuchmann Momo Trike

Schuchmann Follow Me Momo Tandem Coupling System