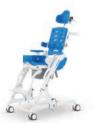

## BATH CHAIRS

Rifton Wave

Rifton Wave On Bath Stand

Rifton Wave On Shower Stand

Nuprodx Slider System (with Leckey Advance Bath Chair)

#### SHOWER COMMODES

NRS Seahorse Plus

Rifton HTS (on Hi-Lo base)

Hoggi Sharky

Raz-CAT