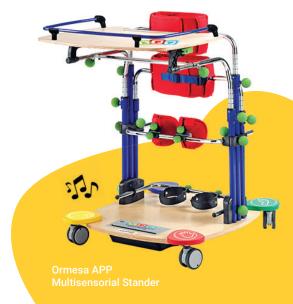

## UPRIGHT/PRONE

Ormesa Dondolino Stander

Akces Med Cat 1

Jenx Monkey

Rifton Mobile Stander

Schuchmann Todd

Akces-Med **Smart Pro Stander** 

Ormesa APP Multisensorial Stander