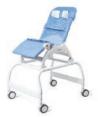

## BATH CHAIRS

Rifton Wave

Rifton Wave On Bath Stand

Rifton Wave On Shower Stand

Nuprodx Slider System (with Leckey Advance Bath Chair)

#### SHOWER COMMODES

NRS Seahorse Plus

Rifton HTS (on Hi-Lo base)

Hoggi Sharky

Raz-CAT