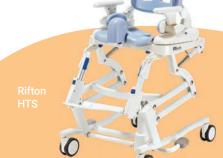

#### SHOWER COMMODES

NRS Seahorse Plus

Rifton HTS (on Hi-Lo base)

Hoggi Sharky

Raz-CAT