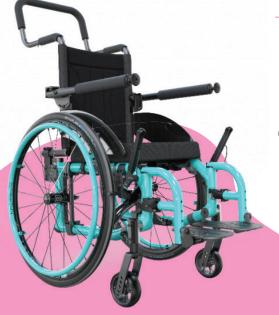

## **Wheelchair Seating Systems**

## **Manual Wheelchairs**

#### TILT IN SPACE

Zippie Easy Go

Freedom Designs NXT (Folding)

Ki Little Wave Arc (Folding)

Ki Little Wave Flip (Folding)

Zippie Iris (Folding/Rigid)

Motion Composites Helio Kids Manual Wheelchair - Folding