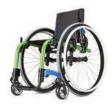

## **Manual Wheelchairs**

### **FOLDING**

Motion Composites Helio Kids

Motion Composites Helio A7

Motion Composites Helio C2

Quickie 2

Zippie X'Cape

#### TILT IN SPACE

Zippie Easy Go

Freedom Designs NXT (Folding)

Ki Little Wave Arc (Folding)

Ki Little Wave Flip (Folding)

Zippie Iris (Folding/Rigid)

Motion Composites Helio Kids Manual Wheelchair - Folding