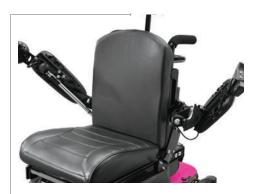

#### **Multi-Motion Armrest**

Perfectly positioned armrest with unique rotation and flip back movements that allow for easier transfers.